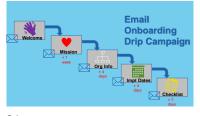

2



1.Examine onboarding as a PROCESS 2.Explore creating SEVERAL points of contact 3.Utilize SMALL BITES







6







12

13







18 19







20 21

<u>--</u>







24 25 26







28 29 30







34 35 36







37 38 43

| Category  | Content | Method     | Person |
|-----------|---------|------------|--------|
| Program   |         |            |        |
| Finances  |         |            |        |
| Org       |         |            |        |
| Structure |         |            |        |
| Board     |         |            |        |
| Roles     |         |            |        |
| Board     |         |            |        |
| Members   |         | #10 What/H |        |

| Category  | Content          | Method                                     | Person      |
|-----------|------------------|--------------------------------------------|-------------|
| Program   | "feel" for the   | tour, observation, client                  | Bd + St     |
|           | work