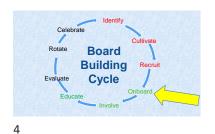

2

1.Examine onboarding as a PROCESS 2.Explore creating SEVERAL points of contact 3.Utilize SMALL BITES

6

12

13

18 19

20 21

<u>--</u>